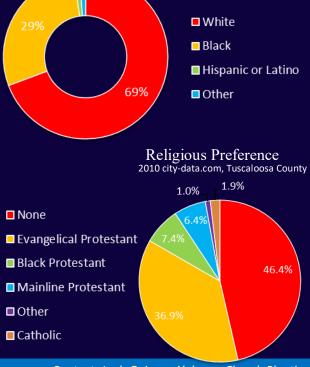

### Racial/Ethnic Diversity

McCalla, Alabama is located only ten minutes southwest of Bessemer and thirty minutes from Birmingham.

McCalla straddles the most populous county (Jefferson County) and the one that ranks 4th on the list of the fastest growing counties in Alabama (Tuscaloosa).

With a growing population where over 46% of the people in the county identify "none" as their religious preference this area's greatest need is the gospel.

Why plant more churches in a state that already has so many churches? The Bible belt needs the gospel! We can see the truth of this in the headlines, in the demographic studies, and most importantly in the stories and tears of our neighbors.