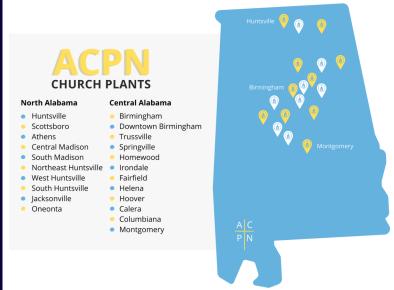

The Evangel Presbytery and the Alabama Church Planting Network are committed to providing mentoring, financial, logistical, and prayer support to plant PCA churches in Alabama.

# Support

- Presbytery committed and mobilized for church planting
- Numerous other church planters in the area
- Alabama Church Planting Network providing structure and vision to support church planters who feel called to Alabama